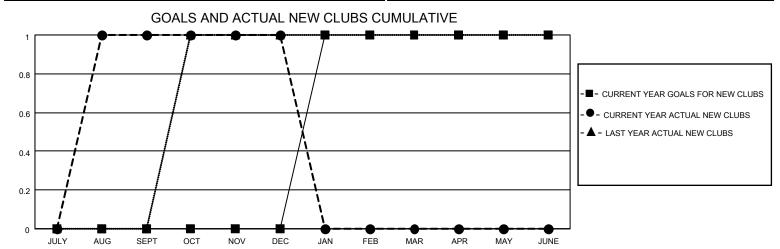

## District 33 S

| Clubs RESULTS FOR 2020-2021 |   |   |   | Members RESULTS FOR 2020-2021 |    |    |    |  |  |
|-----------------------------|---|---|---|-------------------------------|----|----|----|--|--|
|                             |   |   |   |                               |    |    |    |  |  |
| JULY/AUG/SEPT               | 0 | 1 | 1 | JULY/AUG/SEPT                 | 25 | 51 | 59 |  |  |
| OCT/NOV/DEC                 | 0 | 0 | 0 | OCT/NOV/DEC                   | 25 | 27 | 33 |  |  |
| JAN/FEB/MAR                 | 1 | 0 | 0 | JAN/FEB/MAR                   | 30 | 0  | 0  |  |  |
| APR/MAY/JUNE                | 0 | 0 | 0 | APR/MAY/JUNE                  | 25 | 0  | 0  |  |  |